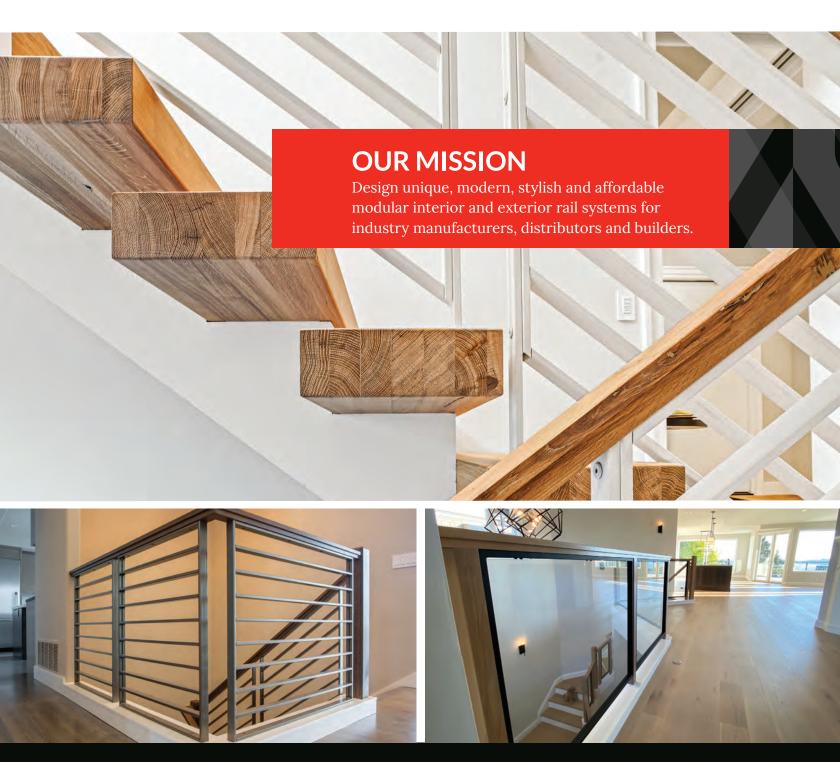

R Denali Panel System-Glass Panel! They have been a favorite for interior designers and builders who are looking to transform homes, adding a modern and open finish! The Denali Panel System-Glass Panels come in the exact sizing as the steel versions.

The Denali Panel System-Glass Panels are fabricated from tube steel with a standard Low Sheen Black finish. Custom colors available.

The NEW Denali Panel System-Glass Panel will completely modernize stairway and railing designs with a sleek, high-end look for a fraction of the cost.



### **DENALI PANEL SYSTEM**

DENALI PANEL SYSTEM IS COMPLETELY CUSTOMIZABLE QUICK AND EASY TO INSTALL

### **GLASS PANELS**



TO PLACE AN ORDER FOR GLASS PANELS

USE DENALI PANEL SYSTEM SKU'S ON PAGES 6 & 7

WITH A <u>-GP</u> ON THE END OF THE SKU















### **EMAIL**

info@brookfieldstairs.com

### WEBSITE

www.denalipanelsystem.com



SCAN ME