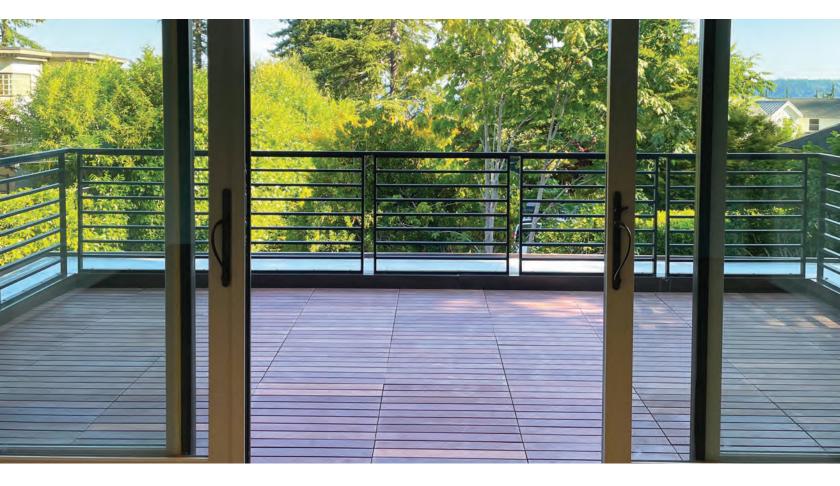

# **Aluminum Panels**

The Denali Panel System-Aluminum Panel is the exterior solution for completely modernizing deck railing and stair designs. Aluminum Panels complement the interior panels giving your project continuity and flow from interior to exterior!

The Denali Panel System-Aluminum Panel gives you a modern yet transitional look that appeals to customers nationwide! This version is also available in the SlimLine version!

The Denali Panel System-Aluminum Panel comes with Low Sheen Black as a standard finish. Custom colors available.