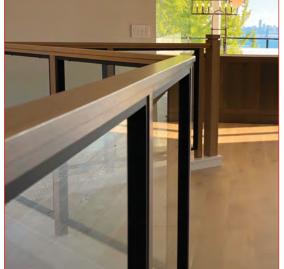

## **Glass Panels**

We are excited to announce another version of the VERY POPULAR Denali Panel System-Glass Panel! They have been a favorite for interior designers and builders who are looking to transform homes, adding a modern and open finish! The Denali Panel System-Glass Panels come in the exact sizing as the steel versions.

The Denali Panel System-Glass Panels are fabricated from tube steel with a standard Low Sheen Black finish. Custom colors available.

The NEW Denali Panel System-Glass Panel will completely modernize stairway and railing designs with a sleek, high-end look for a fraction of the cost.