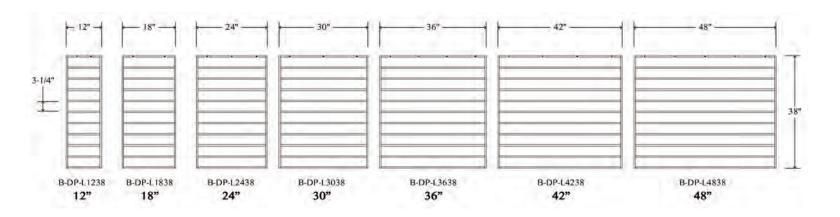

### LEVEL PANELS 34-1/4" Knee Wall/Curb Wall or Elevated

# LEVEL PANELS 38" Flush Mount or Elevated for a 42" Code Railing Height

TO PLACE AN ORDER FOR <u>ALUMINUM PANELS</u>

USE DENALI PANEL SYSTEM SKU'S ON PAGES 6 & 7 WITH A <u>-AL</u> ON THE END OF THE SKU TO PLACE AN ORDER FOR SLIMLINE PANELS
USE DENALI PANEL SYSTEM SKU'S ON PAGES 6 & 7
WITH A <u>-SL</u> ON THE END OF THE SKU