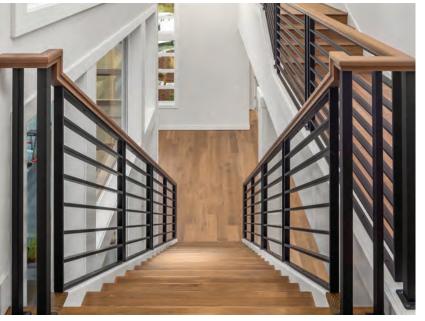

# **Metal Panels-Open Tread Systems**

Our Made in the U.S.A. Denali Panel System-Metal Panel was developed in 2017, by our CEO and Founder Ed McHugh who has been an innovator in the stair business for over 30 years.

Denali Panel System gives a modern yet transitional look that appeals to customers nationwide! This version is also available in the SlimLine version– the same feel just in a slimmer steel tube to streamline the look even more.

The Denali Panel System is easy to install. The pre-assembled nature of the panels speeds up installation. Panels require only a few screws for installation-no glue, sanding, marking, and drilling of baluster holes, or cutting to fit! Every panel is pre-drilled on the top rung and screws are included for easy handrail installation.