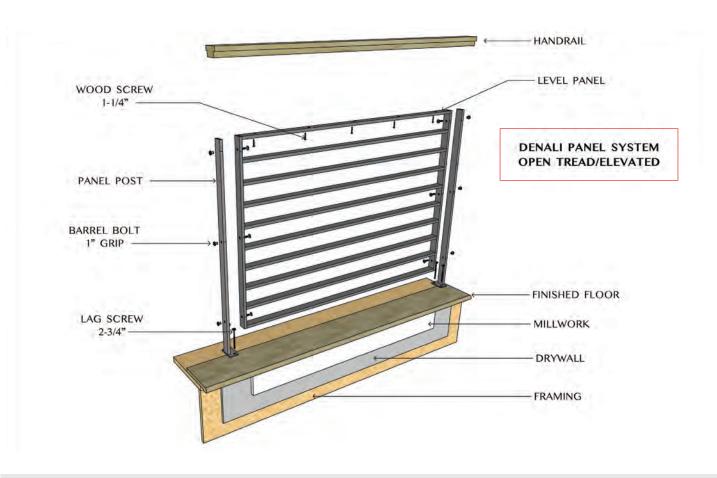

# **Metal Panels-Open Tread Systems**

Our Made in the U.S.A. Denali Panel System-Metal Panel was developed in 2017, by our CEO and Founder Ed McHugh who has been an innovator in the stair business for over 30 years.

### LEVEL PANELS 34-1/4" Knee Wall/Curb Wall or Elevated