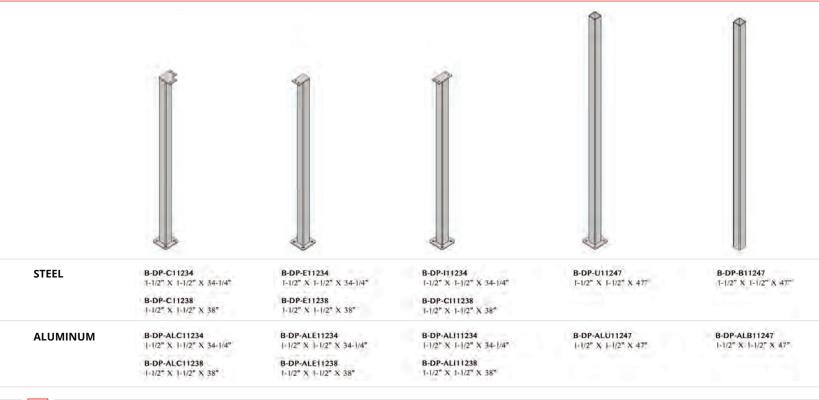

LS 1/2" X 1-1/2" OR 1/2" X 1" (SLIMLINE) ALUMINUM PANELS 3/4" X 1-1/2" OR 1/2" X 1" (SLIMLINE) CUSTOM ANGLES AND SIZES AVAILABLE. CONTACT US FOR A CUSTOM ORDER FORM

## RAKE PANELS 30-%" Knee Wall/Curb Wall



# RAKE PANELS 34-1/2" Open Tread





DENALI PANEL SYSTEM IS COMPLETELY CUSTOMIZABLE QUICK AND EASY TO INSTALL

# **PANEL POST - ALUMINUM PANEL POST - STEEL** B-DP-P124H B-DP-P122H B-DP-AL344H B-DP-ALP342H B-DP-ALB34 B-DP-B12 1/2" X 1-1/2" X 47" (4 HOLE) 1/2" X 1-1/2" X 47" (2 HOLE) 3/4" X 1-1/2" X 47" (4 HOLE) 3/4" X 1-1/2" X 47" (2 HOLE) 3/4" X 1-1/2" X 47"

### MODERN RAIL BRACKET



1/2" X 1-1/2" X 47"



### **FASTENERS**



DENALI PANEL SYSTEM IS COMPLETELY CUSTOMIZABLE QUICK AND EASY TO INSTALL

### POST 1" X 1-½" - STEEL & ALUMINUM



# POST 1-1/2" - SQUARE STEEL & ALUMINUM



## **Glass Panels**



We are excited to announce another version of the VERY POPULAR Denali Panel System-Glass Panel! They have been a favorite for interior designers and builders who are looking to transform homes, adding a modern and open finish! The Denali Panel System-Glass Panels come in the exact sizing as the steel versions.

The Denali Panel System-Glass Panels are fabricated from tube steel with a standard Low Sheen Black finish. Custom colors available.

The NEW Denali Panel System-Glass Panel will completely modernize stairway and railing designs with a sleek, high-end look for a fraction of the cost.



### **DENALI PANEL SYSTEM**

DENALI PANEL SYSTEM IS COMPLETELY CUSTOMIZABLE QUICK AND EASY TO INSTALL

### **GLASS PANELS**



TO PLACE AN ORDER FOR GLASS PANELS

USE DENALI