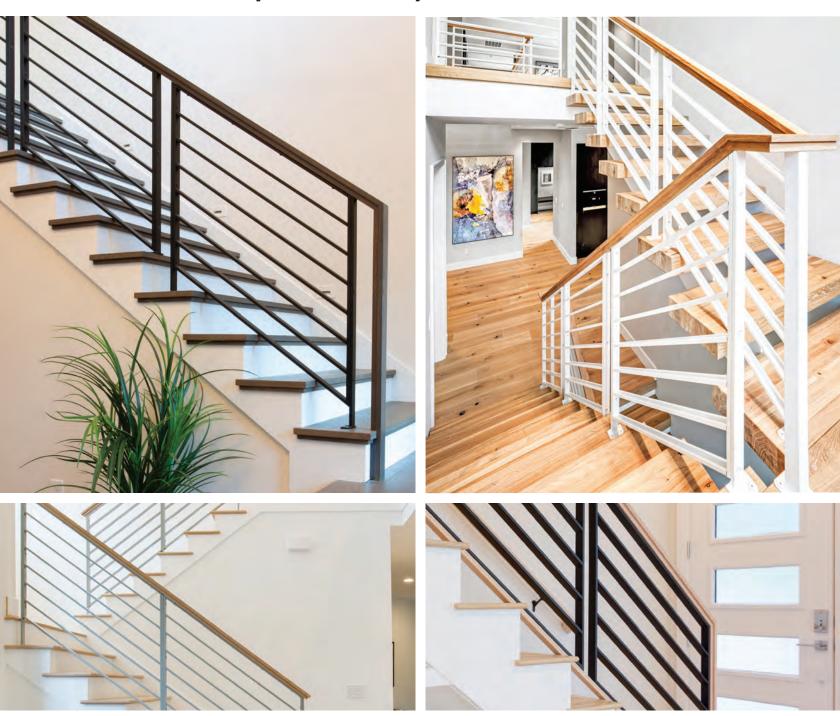

# **Metal Panels-Open Tread Systems**

Our Made in the U.S.A. Denali Panel System-Metal Panel was developed in 2017, by our CEO and Founder Ed McHugh who has been an innovator in the stair business for over 30 years.

Denali Panel System gives a modern yet transitional look that appeals to customers nationwide! This version is also available in the SlimLine version– the same feel just in a slimmer steel tube to streamline the look even more.

The Denali Panel System is easy to install. The pre-assembled nature of the panels speeds up installation. Panels require only a few screws for installation-no glue, sanding, marking, and drilling of baluster holes, or cutting to fit! Every panel is pre-drilled on the top rung and screws are included for easy handrail installation.

The Denali Panel System-Metal Panel comes with Low Sheen Black as a standard finish. Custom colors available.