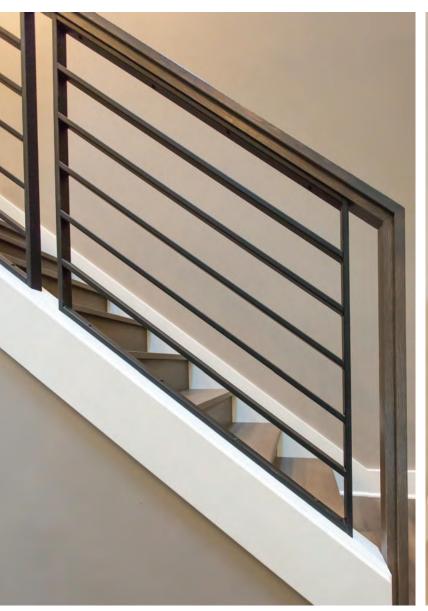

# **Metal Panels-Open Tread Systems**

Our Made in the U.S.A. Denali Panel System-Metal Panel was developed in 2017, by our CEO and Founder Ed McHugh who has been an innovator in the stair business for over 30 years.

Denali Panel System gives a modern yet transitional look that appeals to customers nationwide! This version is also available in the SlimLine version– the same feel just in a slimmer steel tube to streamline the look even more.

The Denali Panel System is easy to install. The pre-assembled nature of the panels speeds up installation. Panels require only a few screws for installation-no glue, sanding, marking, and drilling of baluster holes, or cutting to fit! Every panel is pre-drilled on the top rung and screws are included for easy handrail installation.