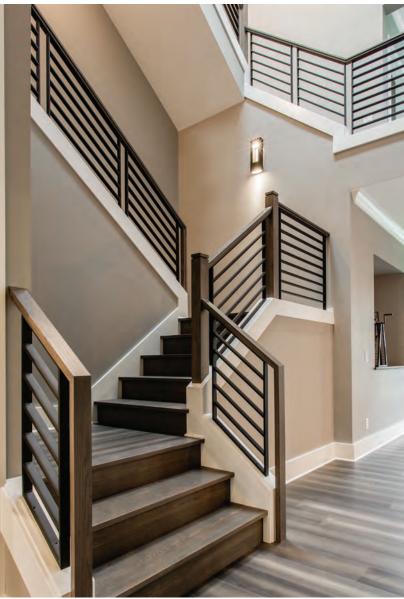

# **Metal Panels-Open Tread Systems**

Our Made in the U.S.A. Denali Panel System-Metal Panel was developed in 2017, by our CEO and Founder Ed McHugh who has been an innovator in the stair business for over 30 years.

Denali Panel System gives a modern yet transitional look that appeals to customers nationwide! This version is also available in the SlimLine version– the same feel just in a slimmer steel tube to streamline the look even more.

The Denali Panel System is easy to install. The pre-assembled nature of the panels speeds up installation. Panels require only a few screws for installation-no glue, sanding, marking, and drilling of baluster holes, or cutting to fit! Every panel is pre-drilled on the top rung and screws are included for easy handrail installation.