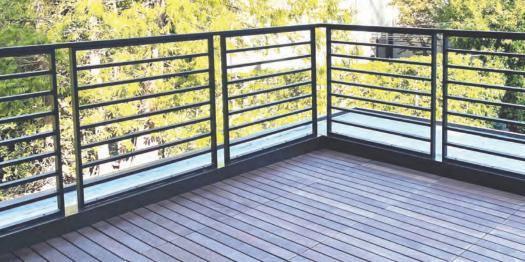

# **Aluminum Panels**

The Denali Panel System-Aluminum Panel is the exterior solution for completely modernizing deck railing and stair designs. Aluminum Panels complement the interior panels giving your project continuity and flow from interior to exterior!

The Denali Panel System-Aluminum Panel gives you a modern yet transitional look that appeals to customers nationwide! This version is also available in the SlimLine version!

The Denali Panel System-Aluminum Panel comes with Low Sheen Black as a standard finish. Custom colors available.