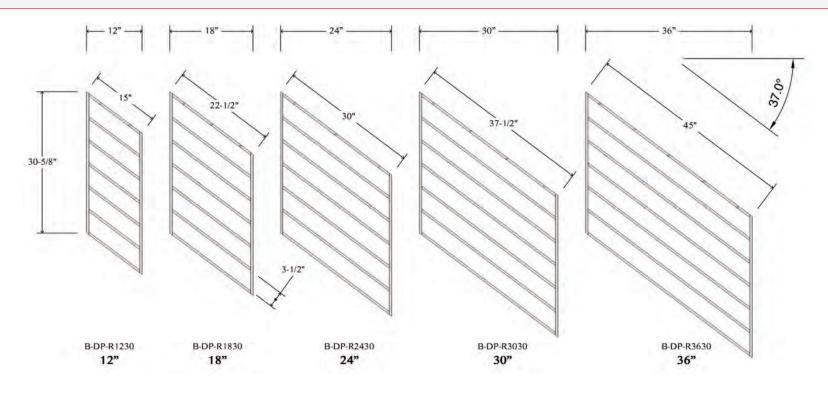

### STOCK RAKE PANELS ARE DESIGNED FOR 7-1/2" RISE AND 10" RUN (37°)

STEEL PANELS 1/2" X 1-1/2" OR 1/2" X 1" (SLIMLINE) ALUMINUM PANELS 3/4" X 1-1/2" OR 1/2" X 1" (SLIMLINE) CUSTOM ANGLES AND SIZES AVAILABLE. CONTACT US FOR A CUSTOM ORDER FORM

## RAKE PANELS 30-%" Knee Wall/Curb Wall

# RAKE PANELS 34-1/2" Open Tread

DENALI PANEL SYSTEM IS COMPLETELY CUSTOMIZABLE QUICK AND EASY TO INSTALL