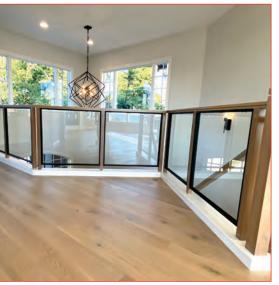

## **Glass Panels**

We are excited to announce another version of the VERY POPULAR Denali Panel System-Glass Panel! They have been a favorite for interior designers and builders who are looking to transform homes, adding a modern and open finish! The Denali Panel System-Glass Panels come in the exact sizing as the steel versions.

The Denali Panel System-Glass Panels are fabricated from tube steel with a standard Low Sheen Black finish. Custom colors available.

The NEW Denali Panel System-Glass Panel will completely modernize stairway and railing designs with a sleek, high-end look for a fraction of the cost.