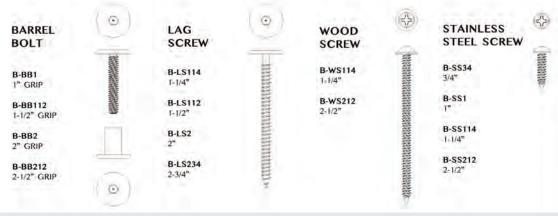

### **FASTENERS**

DENALI PANEL SYSTEM IS COMPLETELY CUSTOMIZABLE QUICK AND EASY TO INSTALL