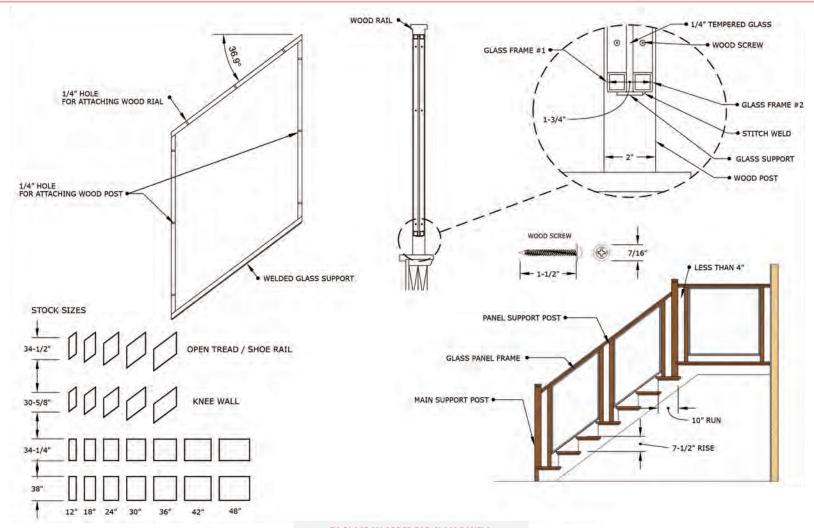

### STOCK RAKE PANELS ARE DESIGNED FOR 7-1/2" RISE AND 10" RUN (37°)

STEEL PANELS 1/2" X 1-1/2" OR 1/2" X 1" (SLIMLINE) ALUMINUM PANELS 3/4" X 1-1/2" OR 1/2" X 1" (SLIMLINE) CUSTOM ANGLES AND SIZES AVAILABLE. CONTACT US FOR A CUSTOM ORDER FORM

The Denali Panel System-Glass Panels are fabricated from tube steel with a standard Low Sheen Black finish. Custom colors available.

The NEW Denali Panel System-Glass Panel will completely modernize stairway and railing designs with a sleek, high-end look for a fraction of the cost.