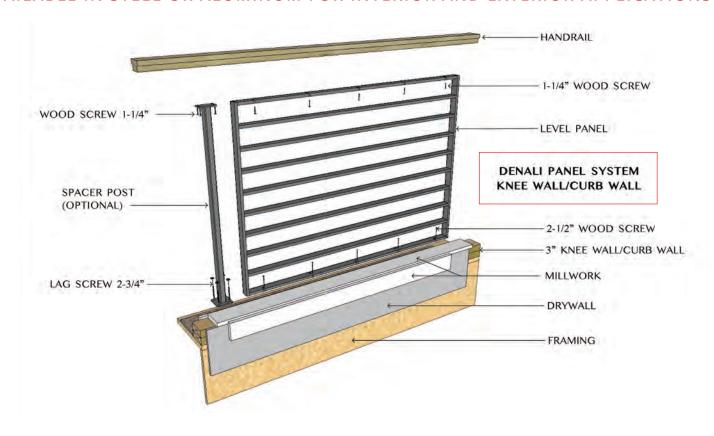

# Metal Panels-Knee Wall/Curb Wall Systems

### LEVEL PANELS 34-1/4" Knee Wall/Curb Wall or Elevated