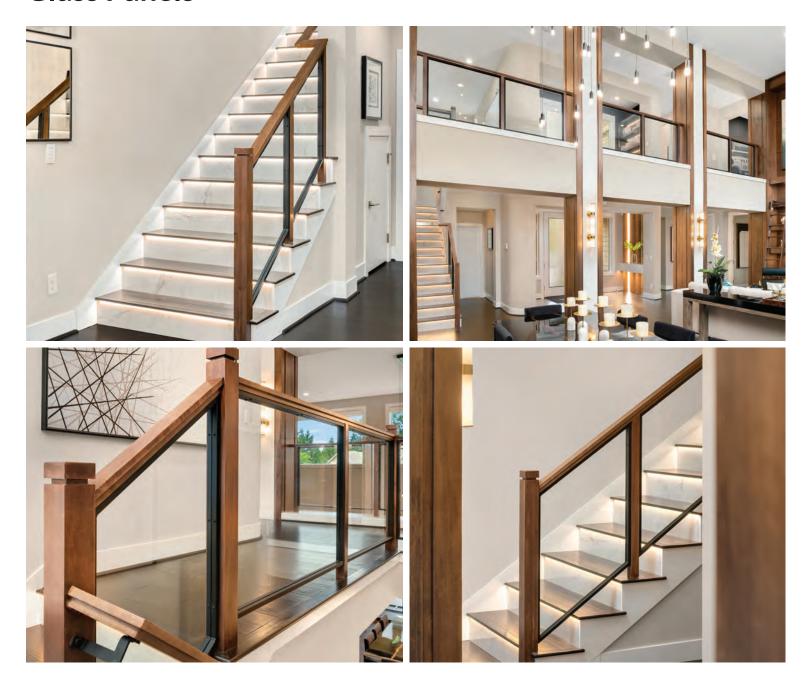

## **Glass Panels**

We are excited to announce another version of the VERY POPULAR Denali Panel System-Glass Panel! They have been a favorite for interior designers and builders who are looking to transform homes, adding a modern and open finish! The Denali Panel System-Glass Panels come in the exact sizing as the steel versions.

The Denali Panel System-Glass Panels are fabricated from tube steel with a standard Low Sheen Black finish. Custom colors available.

The NEW Denali Panel System-Glass Panel will completely modernize stairway and railing designs with a sleek, high-end look for a fraction of the cost.