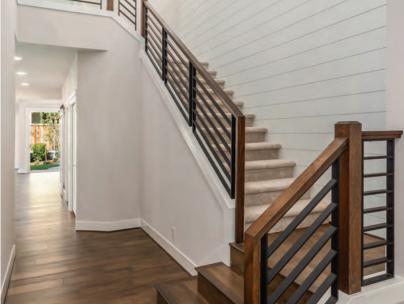

# **Metal Panels-Open Tread Systems**

Our Made in the U.S.A. Denali Panel System-Metal Panel was developed in 2017, by our CEO and Founder Ed McHugh who has been an innovator in the stair business for over 30 years.

Denali Panel System gives a modern yet transitional look that appeals to customers nationwide! This version is also available in the SlimLine version– the same feel just in a slimmer steel tube to streamline the look even more.

The Denali Panel System is easy to install. The pre-assembled nature of the panels speeds up installation. Panels require only a few screws for installation-no glue, sanding, marking, and drilling of baluster holes, or cutting to fit! Every panel is pre-drilled on the top rung and screws are included for easy handrail installation.

The Denali Panel System-Metal Panel comes with Low Sheen Black as a standard finish. Custom colors available.