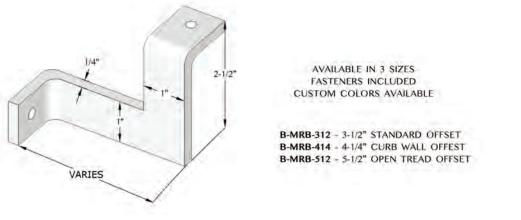

N ORDER FOR ALUMINUM SLIMLINE PANELS

USE DENALI PANEL SYSTEM SKU'S ON PAGES 6 & 7

WITH A -ALSL ON THE END OF THE SKU



### STOCK RAKE PANELS ARE DESIGNED FOR 7-1/2" RISE AND 10" RUN (37°)

STEEL PANELS 1/2" X 1-1/2" OR 1/2" X 1" (SLIMLINE) ALUMINUM PANELS 3/4" X 1-1/2" OR 1/2" X 1" (SLIMLINE) CUSTOM ANGLES AND SIZES AVAILABLE. CONTACT US FOR A CUSTOM ORDER FORM

## RAKE PANELS 30-%" Knee Wall/Curb Wall



# RAKE PANELS 34-1/2" Open Tread





DENALI PANEL SYSTEM IS COMPLETELY CUSTOMIZABLE QUICK AND EASY TO INSTALL

# **PANEL POST - ALUMINUM PANEL POST - STEEL** B-DP-P124H B-DP-P122H B-DP-AL344H B-DP-ALP342H B-DP-ALB34 B-DP-B12 1/2" X 1-1/2" X 47" (4 HOLE) 1/2" X 1-1/2" X 47" (2 HOLE) 3/4" X 1-1/2" X 47" (4 HOLE) 3/4" X 1-1/2" X 47" (2 HOLE) 3/4" X 1-1/2" X 47"

### MODERN RAIL BRACKET



1/2" X 1-1/2" X 47"



### **FASTENERS**



DENALI PANEL SYSTEM IS COMPLETELY CUSTOMIZABLE QUICK AND EASY TO INSTALL

### POST 1" X 1-½" - STEEL & ALUMINUM



# POST 1-1/2" - SQUARE STEEL & ALUMINUM



## **Glass Panels**



We are excited to announce another version of the VERY POPULAR Denali Panel System-Glass Panel! They have been a favorite for interior designers and builders who are looking to transform homes, adding a modern and open finish! The Denali Panel System-Glass Panels come in the exact sizing as the steel versions.

The Denali Panel System-Glass Panels are fabricated from tube steel with a standard Low Sheen Black finish. Custom colors available.

The NEW Denali Panel System-Glass Panel will completely modernize stairway and railing designs with a sleek, high-end look for