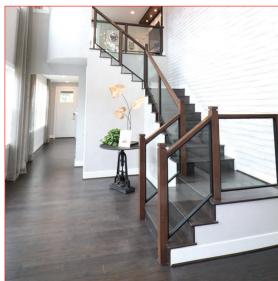

## **Glass Panels**

We are excited to announce another version of the VERY POPULAR Denali Panel System-Glass Panel! They have been a favorite for interior designers and builders who are looking to transform homes, adding a modern and open finish! The Denali Panel System-Glass Panels come in the exact sizing as the steel versions.

The Denali Panel System-Glass Panels are fabricated from tube steel with a standard Low Sheen Black finish. Custom colors available.

The NEW Denali Panel System-Glass Panel will completely modernize stairway and railing designs with a sleek, high-end look for a fraction of the cost.