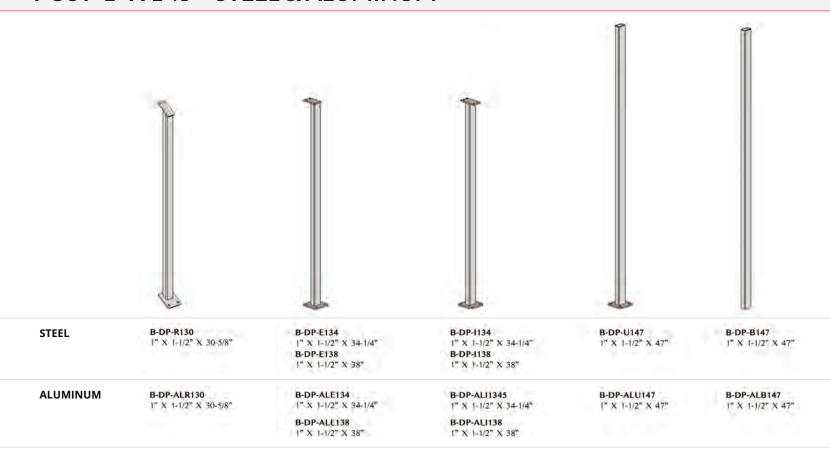

R 7-1/2" RISE AND 10" RUN (37°)

STEEL PANELS 1/2" X 1-1/2" OR 1/2" X 1" (SLIMLINE) ALUMINUM PANELS 3/4" X 1-1/2" OR 1/2" X 1" (SLIMLINE) CUSTOM ANGLES AND SIZES AVAILABLE. CONTACT US FOR A CUSTOM ORDER FORM

## RAKE PANELS 30-%" Knee Wall/Curb Wall



# RAKE PANELS 34-1/2" Open Tread





DENALI PANEL SYSTEM IS COMPLETELY CUSTOMIZABLE QUICK AND EASY TO INSTALL

# **PANEL POST - ALUMINUM PANEL POST - STEEL** B-DP-P124H B-DP-P122H B-DP-AL344H B-DP-ALP342H B-DP-ALB34 B-DP-B12 1/2" X 1-1/2" X 47" (4 HOLE) 1/2" X 1-1/2" X 47" (2 HOLE) 3/4" X 1-1/2" X 47" (4 HOLE) 3/4" X 1-1/2" X 47" (2 HOLE) 3/4" X 1-1/2" X 47"

### MODERN RAIL BRACKET



1/2" X 1-1/2" X 47"



### **FASTENERS**



DENALI PANEL SYSTEM IS COMPLETELY CUSTOMIZABLE QUICK AND EASY TO INSTALL

### POST 1" X 1-½" - STEEL & ALUMINUM



# POST 1-1/2" - SQUARE STEEL & ALUMINUM



## **Glass Panels**



We are excited to announce another version of the VERY POPULAR Denali Panel System-Glass Panel! They have been a favorite for interior designers and builders who are looking to transform homes, adding a modern and open finish! The Denali Panel System-Glass Panels come in the exact sizing as the steel versions.

The Denali Panel System-Glass Panels are fabricated from tube steel with a standard Low Sheen Black finish. Custom colors available.

The NEW Denali Panel System-Glass Panel will completely modernize stairway and railing designs with a sleek, high-end look for a fraction of the cost.



### **DENALI PANEL SYSTEM**

DENALI PANEL SYSTEM IS COMPLETELY CUSTOMIZABLE QUICK AND EASY TO INSTALL

### **GLASS PANELS**



TO P