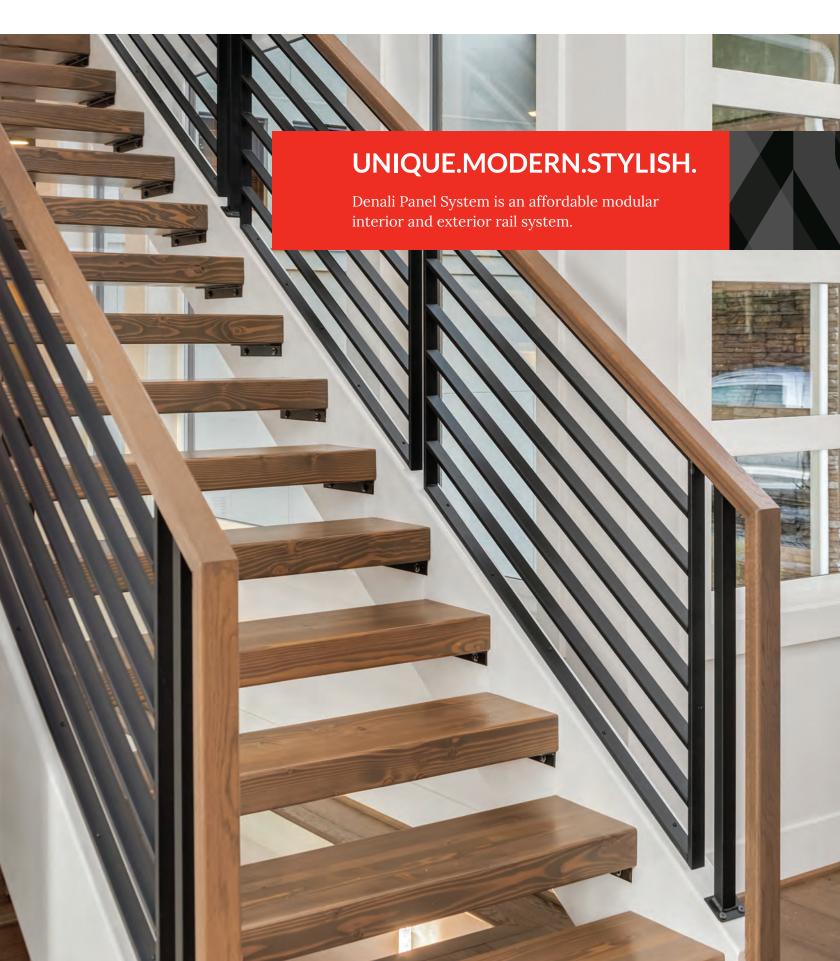

# **Metal Panels-Open Tread Systems**

Our Made in the U.S.A. Denali Panel System-Metal Panel was developed in 2017, by our CEO and Founder Ed McHugh who has been an innovator in the stair business for over 30 years.

Denali Panel System gives a modern yet transitional look that appeals to customers nationwide! This version is also available in the SlimLine version– the same feel just in a slimmer steel tube to streamline the look even more.

The Denali Panel System is easy to install. The pre-assembled nature of the panels speeds up installation. Panels require only a few screws for installation-no glue, sanding, marking, and drilling of baluster holes, or cutting to fit! Every panel is pre-drilled on the top rung and screws are included for easy handrail installation.

The Denali Panel System-Metal Panel comes with Low Sheen Black as a standard finish. Custom colors available.