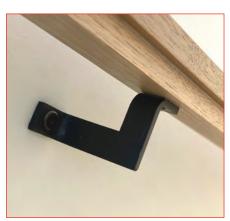

IMLINE PANELS

USE DENALI PANEL SYSTEM SKU'S ON PAGES 6 & 7

WITH A -ALSL ON THE END OF THE SKU



### STOCK RAKE PANELS ARE DESIGNED FOR 7-1/2" RISE AND 10" RUN (37°)

STEEL PANELS 1/2" X 1-1/2" OR 1/2" X 1" (SLIMLINE) ALUMINUM PANELS 3/4" X 1-1/2" OR 1/2" X 1" (SLIMLINE) CUSTOM ANGLES AND SIZES AVAILABLE. CONTACT US FOR A CUSTOM ORDER FORM

## RAKE PANELS 30-%" Knee Wall/Curb Wall



# RAKE PANELS 34-1/2" Open Tread





DENALI PANEL SYSTEM IS COMPLETELY CUSTOMIZABLE QUICK AND EASY TO INSTALL

# **PANEL POST - ALUMINUM PANEL POST - STEEL** B-DP-P124H B-DP-P122H B-DP-AL344H B-DP-ALP342H B-DP-ALB34 B-DP-B12 1/2" X 1-1/2" X 47" (4 HOLE) 1/2" X 1-1/2" X 47" (2 HOLE) 3/4" X 1-1/2" X 47" (4 HOLE) 3/4" X 1-1/2" X 47" (2 HOLE) 3/4" X 1-1/2" X 47"

### MODERN RAIL BRACKET



1/2" X 1-1/2" X 47"



### **FASTENERS**



DENALI PANEL SYSTEM IS COMPLETELY CUSTOMIZABLE QUICK AND EASY TO INSTALL

### POST 1" X 1-½" - STEEL & ALUMINUM



# POST 1-1/2" - SQUARE STEEL & ALUMINUM



## **Glass Panels**



We are excited to announce another version of the VERY POPULAR Denali Panel System-Glass Panel! They have been a favorite for interior designers and builders who are looking to transform homes, adding a modern and open finish! The Denali Panel System-Glass Panels come in the exact sizing as the steel versions.

The Denali Panel System-Glass Panels are fabricated from tube steel with a standard Low Sheen Black finish. Custom colors available.

The NEW Denali Panel System-Glass Panel will completely modernize stairway and railing designs with a sleek, high-end look for a fraction of the cost