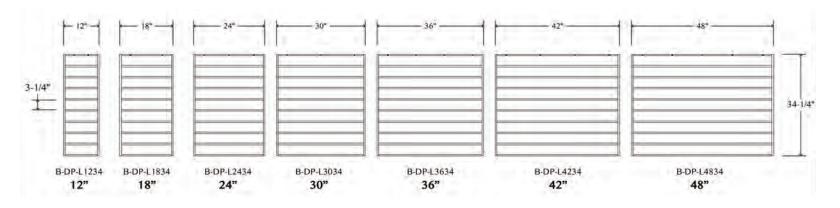

Aluminum Panels complement the interior panels giving your project continuity and flow from interior to exterior!

The Denali Panel System-Aluminum Panel gives you a modern yet transitional look that appeals to customers nationwide! This version is also available in the SlimLine version!

The Denali Panel System-Aluminum Panel comes with Low Sheen Black as a standard finish. Custom colors available.





### AVAILABLE IN STEEL OR ALUMINUM FOR INTERIOR AND EXTERIOR APPLICATIONS







#### AVAILABLE IN STEEL OR ALUMINUM FOR INTERIOR AND EXTERIOR APPLICATIONS

STEEL PANELS 1/2" X 1-1/2" OR 1/2" X 1" (SLIMLINE) ALUMINUM PANELS 3/4" X 1-1/2" OR 1/2" X 1" (SLIMLINE) CUSTOM ANGLES AND SIZES AVAILABLE. CONTACT US FOR A CUSTOM ORDER FORM

### LEVEL PANELS 34-1/4" Knee Wall/Curb Wall or Elevated



#### **CUSTOM COLORS AVAILABLE** ORDER RAW AND PAINT YOURSELF



# LEVEL PANELS 38" Flush Mount or Elevated for a 42" Code Railing Height



TO PLACE AN ORDER FOR <u>ALUMINUM PANELS</u>

USE DENALI PANEL SYSTEM SKU'S ON PAGES 6 & 7 WITH A <u>-AL</u> ON THE END OF THE SKU TO PLACE AN ORDER FOR SLIMLINE PANELS
USE DENALI PANEL SYSTEM SKU'S ON PAGES 6 & 7
WITH A <u>-SL</u> ON THE END OF THE SKU

TO PLACE AN ORDER FOR ALUMINUM SLIMLINE PANELS

USE DENALI PANEL SYSTEM SKU'S ON PAGES 6 & 7

WITH A -ALSL ON THE END OF THE SKU



### STOCK RAKE PANELS ARE DESIGNED FOR 7-1/2" RISE AND 10" RUN (37°)

STEEL PANELS 1/2" X 1-1/2" OR 1/2" X 1" (SLIMLINE) ALUMINUM PANELS 3/4" X 1-1/2" OR 1/2" X 1" (SLIMLINE) CUSTOM ANGLES AND SIZES AVAILABLE. CONTACT US FOR A CUSTOM ORDER FORM

## RAKE PANELS 30-%" Kne