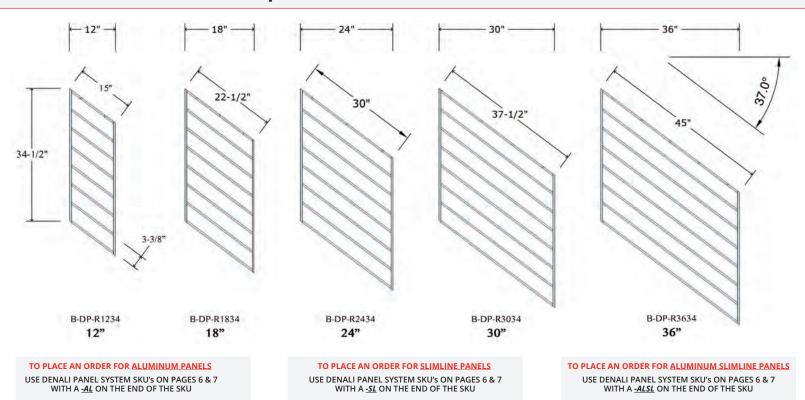

# **Aluminum Panels**

The Denali Panel System-Aluminum Panel is the exterior solution for completely modernizing deck railing and stair designs. Aluminum Panels complement the interior panels giving your project continuity and flow from interior to exterior!

The Denali Panel System-Aluminum Panel gives you a modern yet transitional look that appeals to customers nationwide! This version is also available in the SlimLine version!

The Denali Panel System-Aluminum Panel comes with Low Sheen Black as a standard finish. Custom colors available.

#### AVAILABLE IN STEEL OR ALUMINUM FOR INTERIOR AND EXTERIOR APPLICATIONS

STEEL PANELS 1/2" X 1-1/2" OR 1/2" X 1" (SLIMLINE) ALUMINUM PANELS 3/4" X 1-1/2" OR 1/2" X 1" (SLIMLINE) CUSTOM ANGLES AND SIZES AVAILABLE. CONTACT US FOR A CUSTOM ORDER FORM

# LEVEL PANELS 38" Flush Mount or Elevated for a 42" Code Railing Height

TO PLACE AN ORDER FOR <u>ALUMINUM PANELS</u>

USE DENALI PANEL SYSTEM SKU'S ON PAGES 6 & 7 WITH A <u>-AL</u> ON THE END OF THE SKU TO PLACE AN ORDER FOR SLIMLINE PANELS
USE DENALI PANEL SYSTEM SKU'S ON PAGES 6 & 7
WITH A <u>-SL</u> ON THE END OF THE SKU

TO PLACE AN ORDER FOR ALUMINUM SLIMLINE PANELS

USE DENALI PANEL SYSTEM SKU'S ON PAGES 6 & 7

WITH A -ALSL ON THE END OF THE SKU