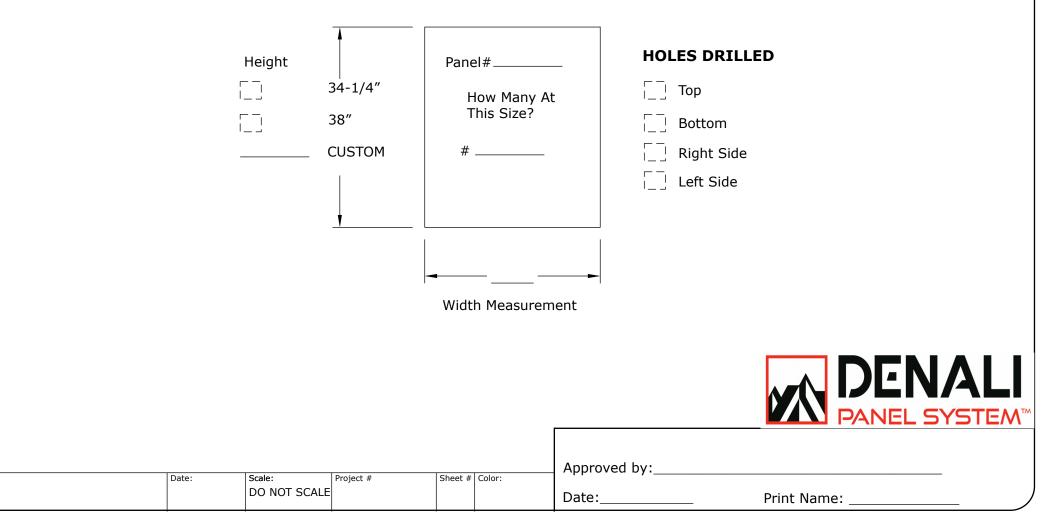

## **Denali Panel System - Custom order Form - Level Panel**

Note: A) Check the box for height.

PO/JOB#

B) Use separate forms as needed for each different size panel.

c) Panels can move out of angle during shipping. If this happens secure bottom bar and move panel back to square.

For Custom Level Panel Please Provide: Desired Panel Height & Width