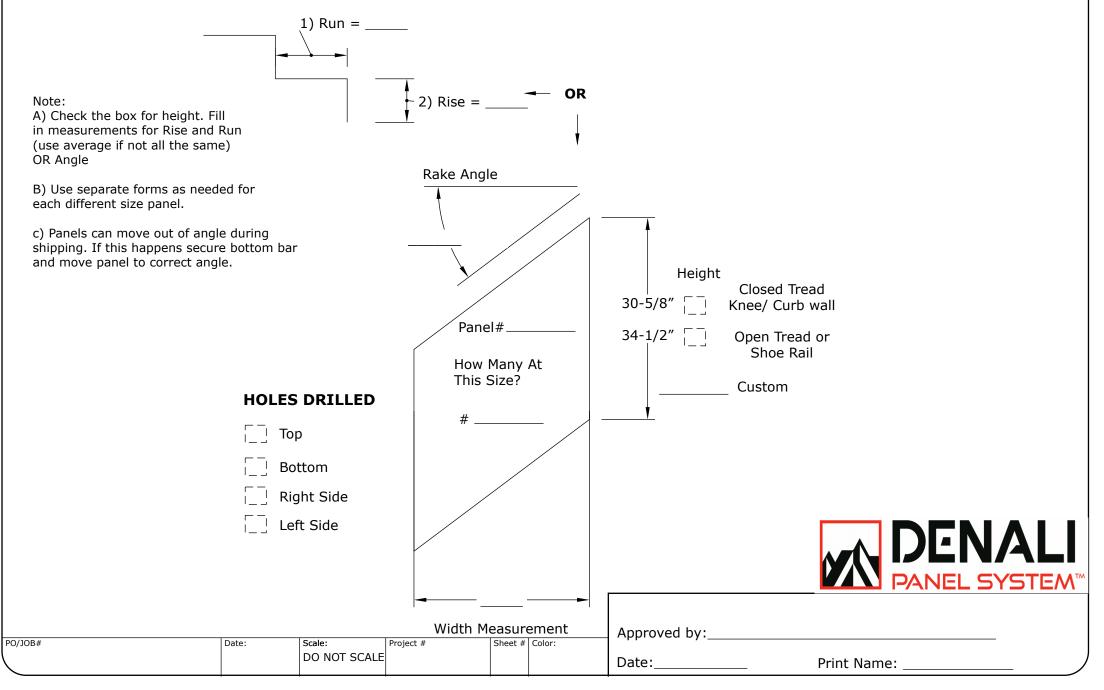

## **Denali Panel System - Custom order Form - Rake Panel** For Custom Rake Panel Please Provide: Rise and Run - **OR** - Rake Angle with desired Panel Height and Panel Width

1) RUN Measurement: DO NOT include the bullnose (overhang past riser).

2) RISE - DO NOT measure first rise or last rise for average. Pick a tread in the middle of your staircase for the most accurate measurement.